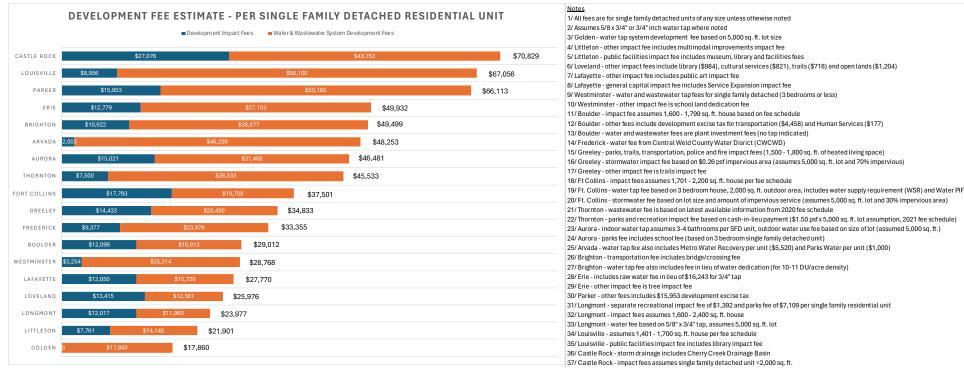

## Municipal Development Fees Estimate Comparison (March 2024)

## Per Single Family Detached Residential Unit

|              | Development Impact Fee |                      |                |                      |         |            |                    |          |                         | Water & Wastewater<br>System Development Fees |                   |                                   |          |
|--------------|------------------------|----------------------|----------------|----------------------|---------|------------|--------------------|----------|-------------------------|-----------------------------------------------|-------------------|-----------------------------------|----------|
|              |                        |                      |                |                      |         |            |                    |          |                         |                                               |                   |                                   |          |
| Community    | Parks &<br>Recreation  | Public<br>Facilities | Transportation | Police<br>Facilities | Fire    | Stormwater | General<br>Capital | Other    | Subtotal<br>Impact Fees | Water Tap                                     | Wastewater<br>Tap | Subtotal<br>Water &<br>Wastewater | Total    |
| Golden       |                        |                      | ,              |                      |         |            |                    |          | \$0                     | \$14,374                                      | \$3,486           | \$17,860                          | \$17,860 |
| Littleton    |                        | \$3,796              | \$2,420        | \$400                |         |            |                    | \$1,145  | \$7,761                 | \$9,140                                       | \$5,000           | \$14,140                          | \$21,901 |
| Longmont     | \$8,501                |                      | \$2,113        |                      |         | \$1,403    |                    |          | \$12,017                | \$7,910                                       | \$4,050           | \$11,960                          | \$23,977 |
| Loveland     | \$7,022                |                      |                | \$1,190              |         |            | \$1,476            | \$3,727  | \$13,415                | \$9,391                                       | \$3,170           | \$12,561                          | \$25,976 |
| Lafayette    | \$1,350                |                      |                |                      |         | \$3,050    | \$7,500            | \$150    | \$12,050                | \$9,360                                       | \$6,360           | \$15,720                          | \$27,770 |
| Westminster  | \$2,378                |                      |                |                      |         |            |                    | \$876    | \$3,254                 | \$18,220                                      | \$7,294           | \$25,514                          | \$28,768 |
| Boulder      | \$5,784                | \$566                | \$223          | \$472                | \$419   |            |                    | \$4,635  | \$12,099                | \$12,167                                      | \$4,746           | \$16,913                          | \$29,012 |
| Frederick    | \$2,900                |                      | \$4,000        |                      |         | \$977      | \$1,500            |          | \$9,377                 | \$22,803                                      | \$1,175           | \$23,978                          | \$33,355 |
| Greeley      | \$5,067                |                      | \$6,751        | \$263                | \$683   | \$910      |                    | \$759    | \$14,433                | \$12,900                                      | \$7,500           | \$20,400                          | \$34,833 |
| Fort Collins | \$7,510                |                      | \$7,621        | \$431                | \$772   | \$408      | \$1,051            |          | \$17,793                | \$15,232                                      | \$4,476           | \$19,708                          | \$37,501 |
| Thornton     | \$7,500                |                      |                |                      |         |            |                    |          | \$7,500                 | \$32,090                                      | \$5,943           | \$38,033                          | \$45,533 |
| Aurora       | \$6,810                |                      |                |                      |         |            | \$8,211            |          | \$15,021                | \$21,488                                      | \$9,972           | \$31,460                          | \$46,481 |
| Arvada       | \$2,003                |                      |                |                      |         |            |                    |          | \$2,003                 | \$40,010                                      | \$6,240           | \$46,250                          | \$48,253 |
| Brighton     | \$3,942                |                      | \$2,400        |                      |         | \$4,580    |                    |          | \$10,922                | \$37,740                                      | \$837             | \$38,577                          | \$49,499 |
| Erie         | \$2,451                | \$3,739              | \$3,975        | \$686                |         | \$1,628    |                    | \$300    | \$12,779                | \$28,293                                      | \$8,860           | \$37,153                          | \$49,932 |
| Parker       |                        |                      |                |                      |         |            |                    | \$15,953 | \$15,953                | \$39,740                                      | \$10,420          | \$50,160                          | \$66,113 |
| Louisville   | \$5,883                | \$111                | \$2,962        |                      |         |            |                    |          | \$8,956                 | \$53,500                                      | \$4,600           | \$58,100                          | \$67,056 |
| Castle Rock  | \$7,404                | \$389                | \$16,300       | \$595                | \$1,123 | \$1,265    |                    |          | \$27,076                | \$38,191                                      | \$5,562           | \$43,753                          | \$70,829 |